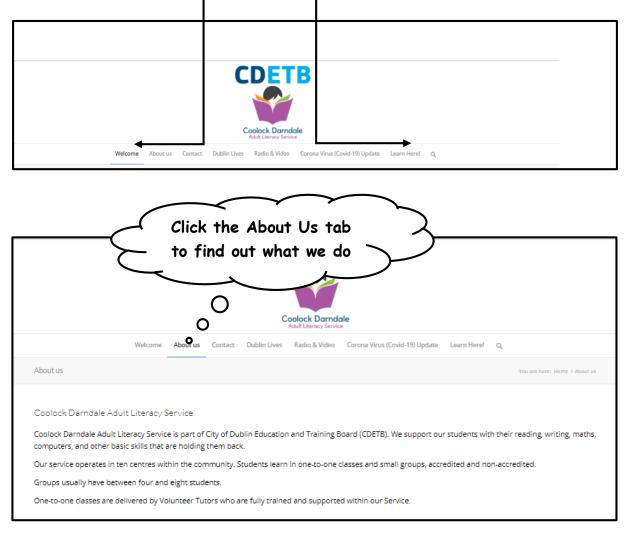

On the home page if you click the tabs they will take you to other pages

This page tells you who we are and what we do

The Coolock Darndale Adult Literacy Service is part of City of Dublin Education and Training Board (CDETB). We support our students with their reading, writing, maths, computers, and other basic skills that are holding them back.

Our service operates in ten centres within the community. Students learn in one-to-one classes and small groups, accredited and non-accredited.

Groups usually have between four and eight students.

One-to-one classes are delivered by Volunteer Tutors who are fully trained and supported within our Service.